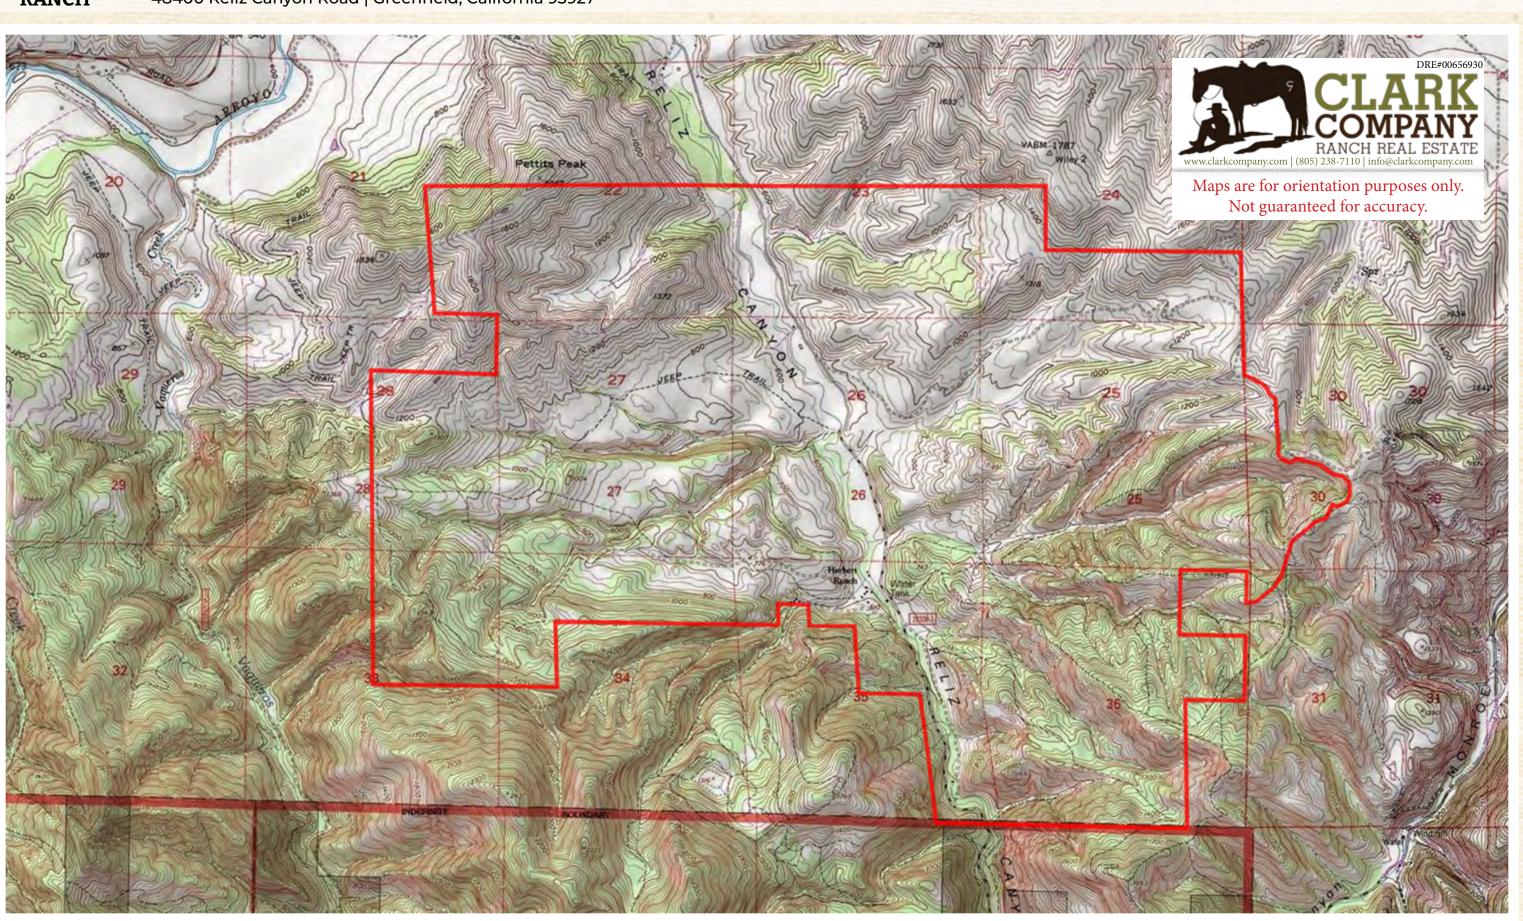

## POWDERHORN

~ RANCH ~ 48400 Reliz Canyon Road | Greenfield, California 93927

THE ENCLOSED INFORMATION HAS BEEN OBTAINED FROM SOURCES THAT WE DEEM RELIABLE; HOWEVER, IT IS NOT GUARANTEED BY CLARK COMPANY AND IS PRESENTED SUBJECT TO CORRECTIONS, ERRORS, PRIOR SALE, CHANGES OR WITHDRAWAL FROM THE MARKET WITHOUT NOTICE.