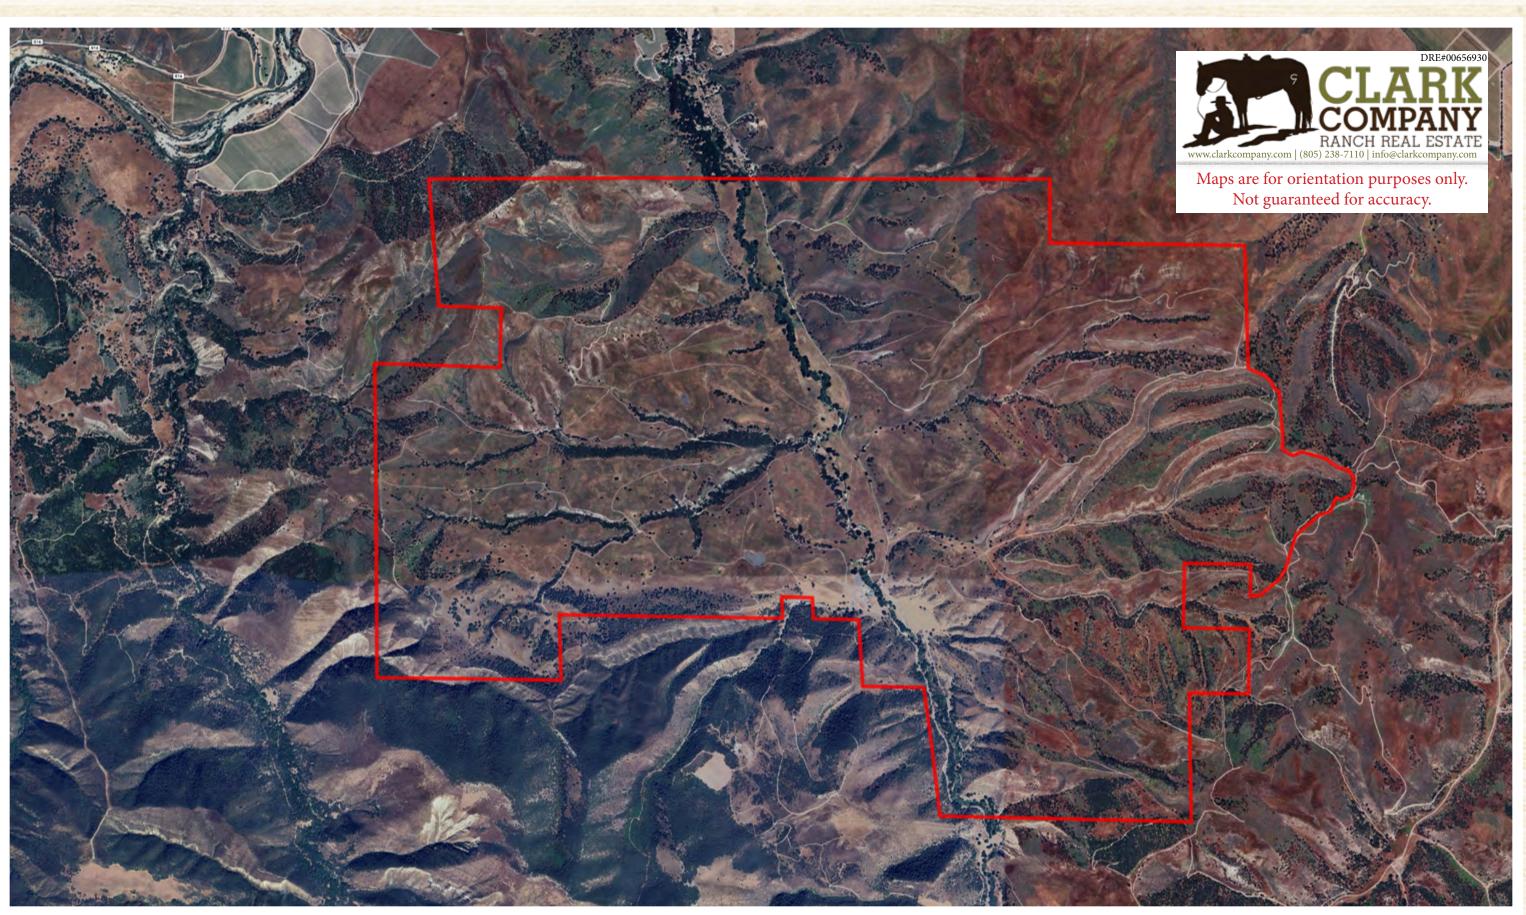

## POWDERHORN ~ RANCH ~

48400 Reliz Canyon Road | Greenfield, California 93927

The enclosed information has been obtained from sources that we deem reliable; however, it is not guaranteed by Clark Company and is presented subject to corrections, errors, prior sale, changes or withdrawal from the market without notice.